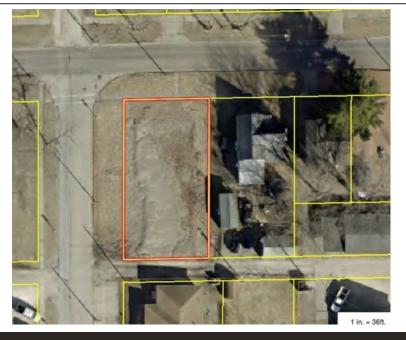

## 1314 Bryan St, Chillicothe, MO 64601

- » MLS #: 11504934
- $\,$  » Land  $\,$  | Lot: 6,534  $\rm ft^2$
- » More Info: 1314BryanSt.Listing.Site

Brooklyn Anderson (660) 973-0837 (Mobile) buywithbrooklyna@gmail.com

United Country Graham Agency LLC 801 Washington Street Chillicothe, M0 64601 (660) 646-7653

Build your dream home or duplex on this 60x112 corner lot in a quiet, established neighborhood. Utilities are already in place with water and electric on-site. Priced at just \$30, 000, this property offers excellent value and potential for residential development. Don't miss this opportunity!